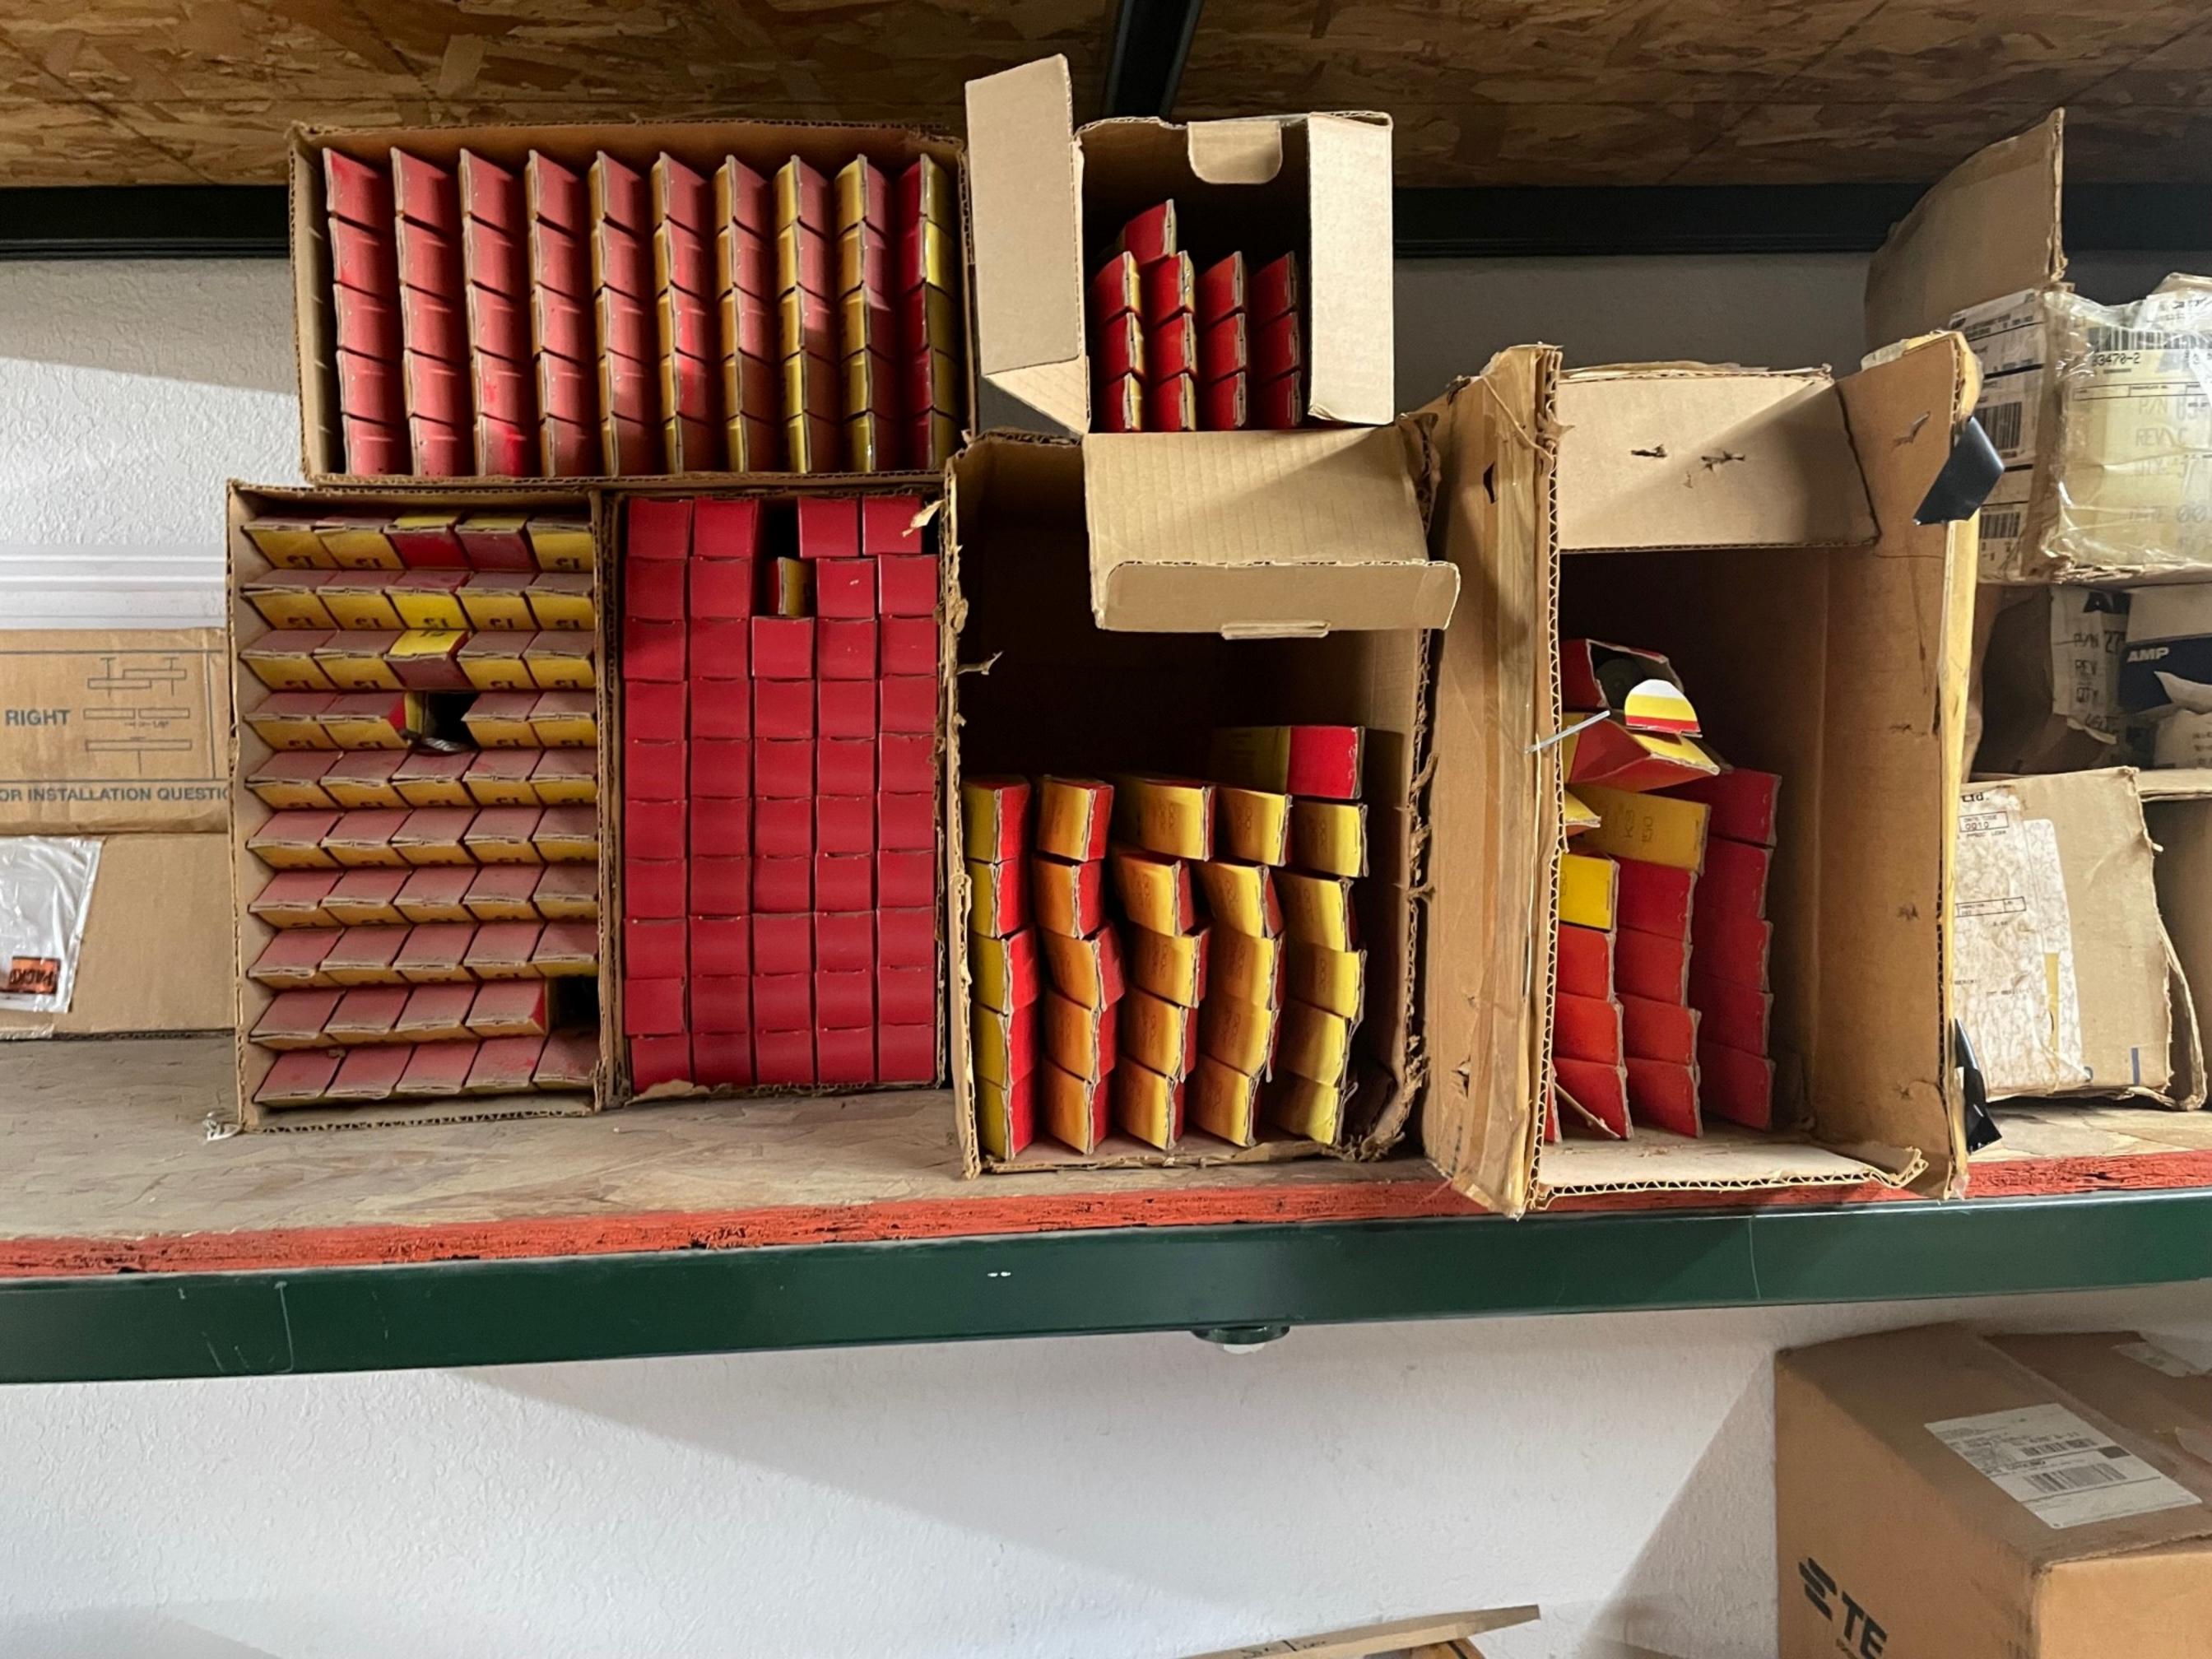

**WHEREAS**, City Electric Department currently owns: 1) thirteen transformer bases; 2) six boxes of Kearney fuses; and 3) one hundred twenty-three boxes of AMPAC connectors ("Electric Surplus Property"; *See* Exhibit A); and

# **ELECTRIC** – See photos included

13 - Old style Transformer Bases
6 - Boxes of old style Kearney Fuses
123 - Boxes of assorted AMPAC connectors