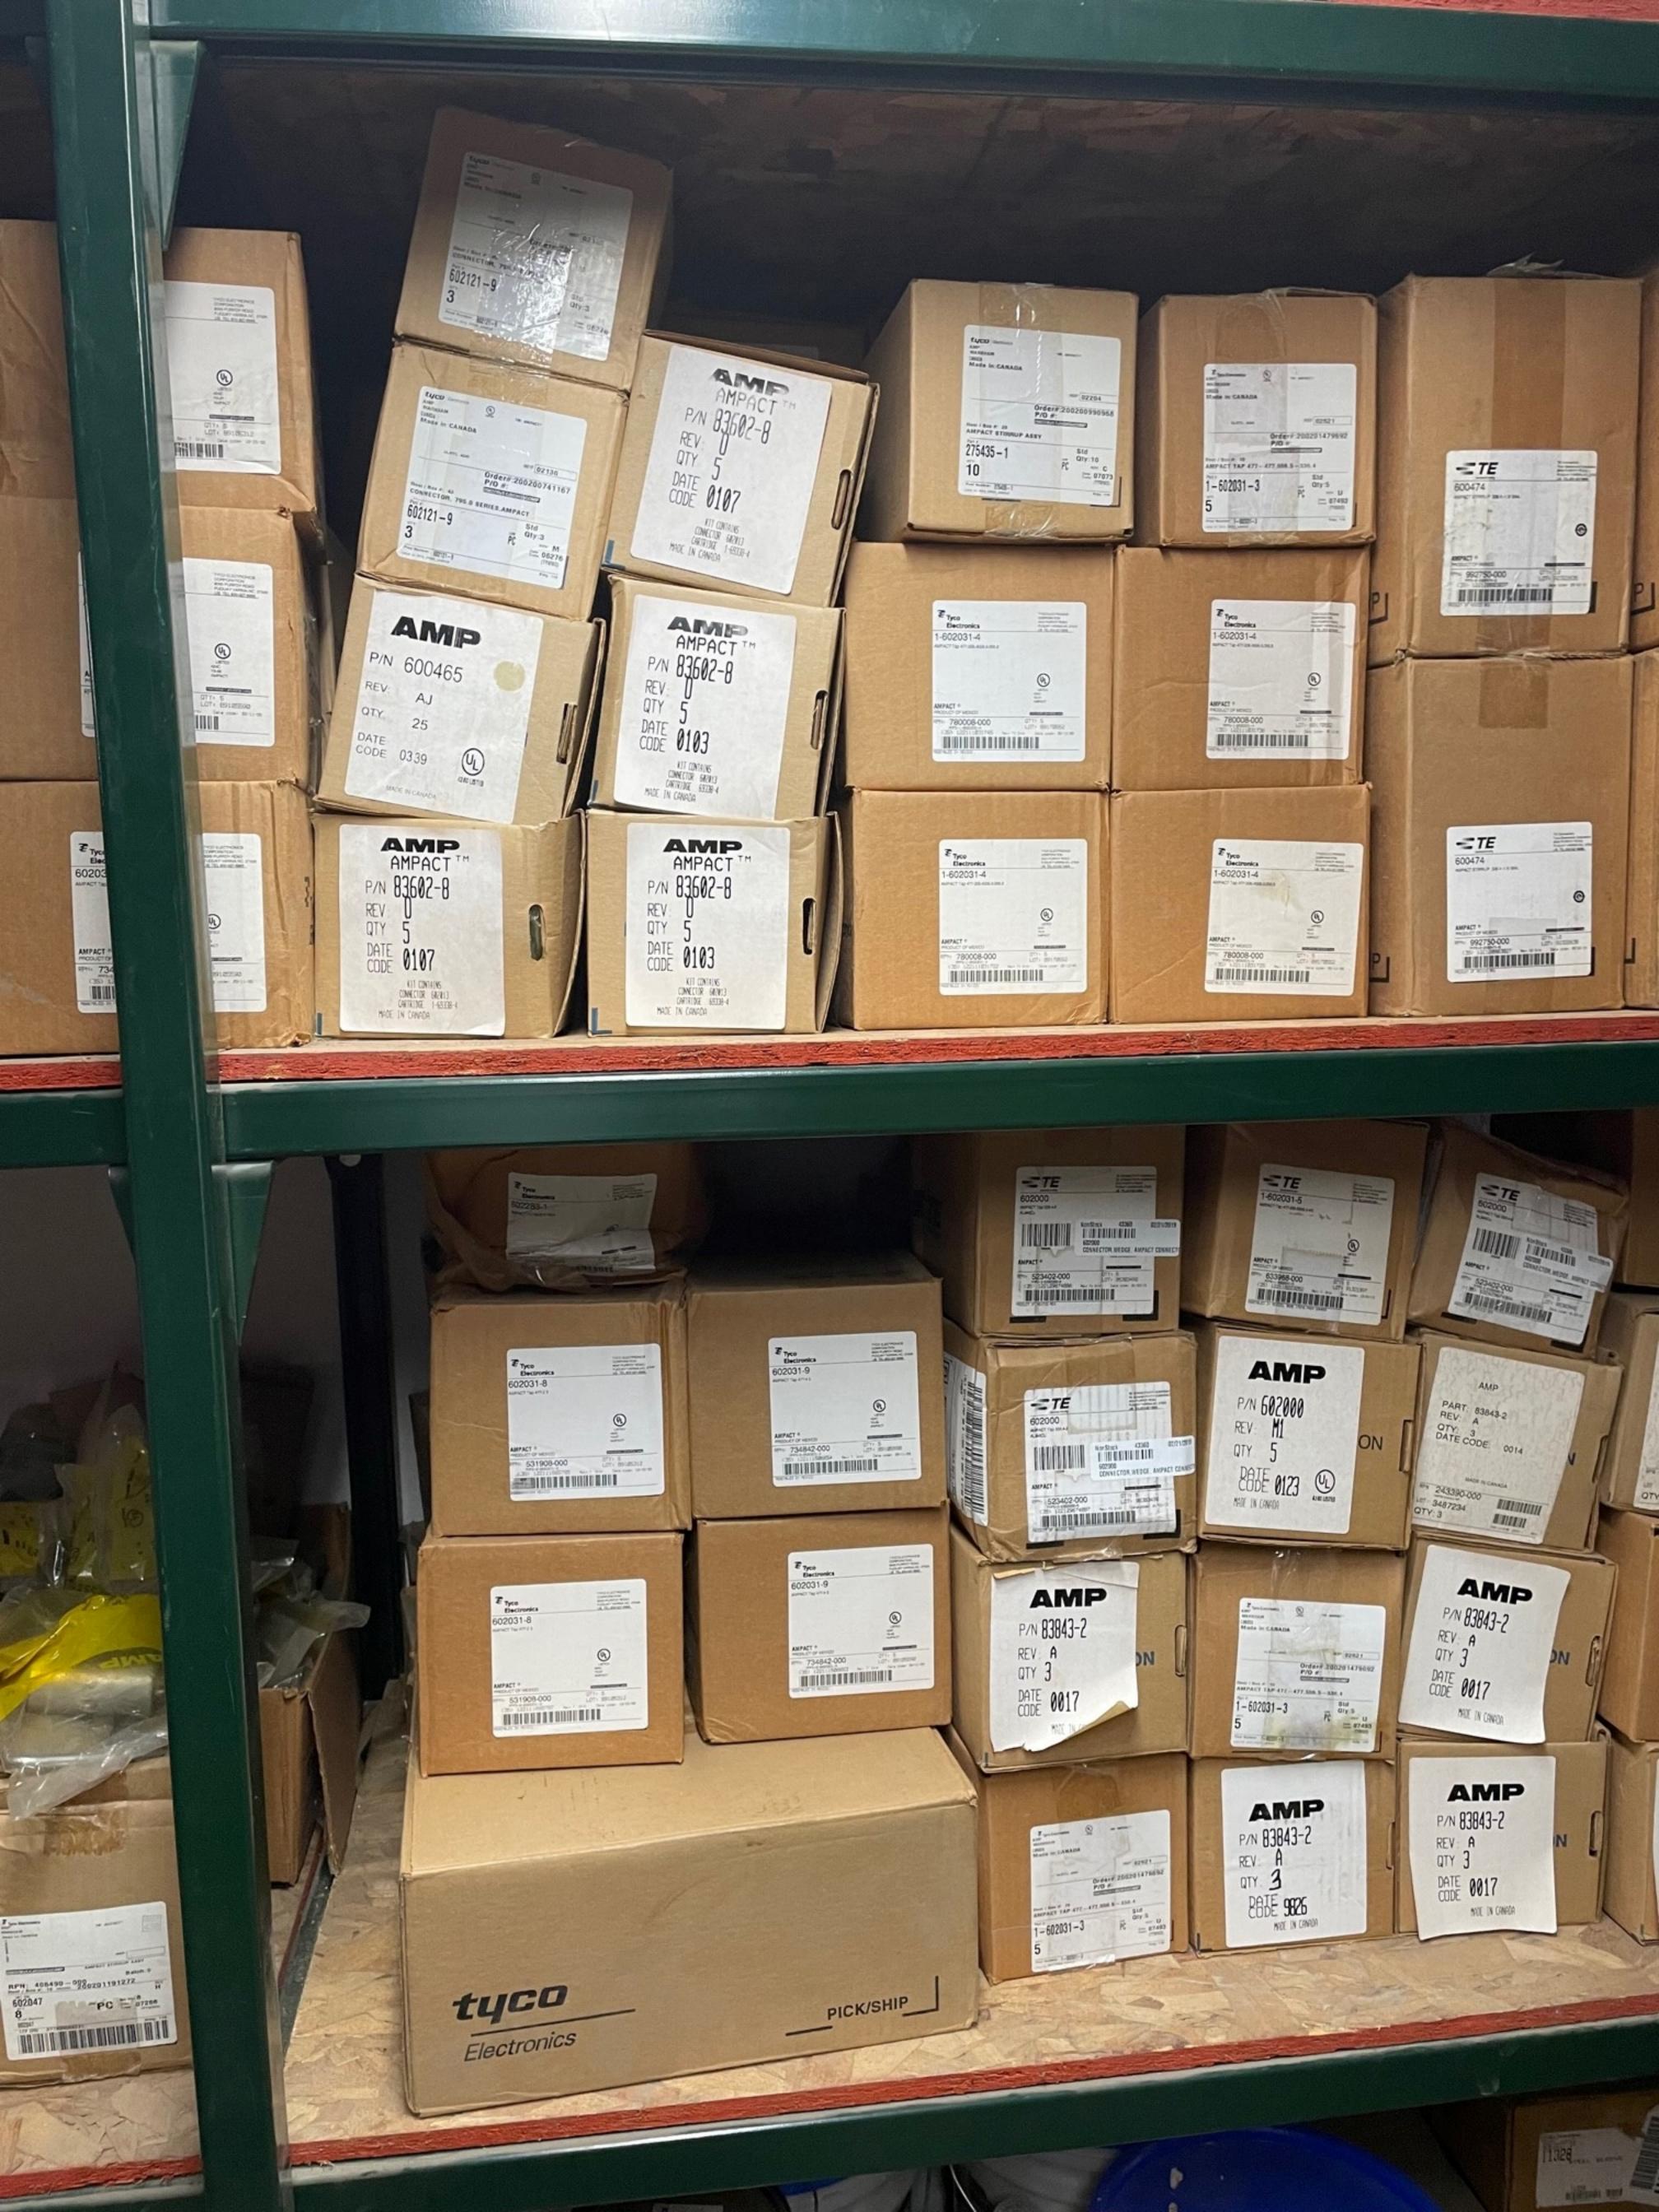

**WHEREAS**, City Electric Department currently owns: 1) thirteen transformer bases; 2) six boxes of Kearney fuses; and 3) one hundred twenty-three boxes of AMPAC connectors ("Electric Surplus Property"; *See* Exhibit A); and

# **ELECTRIC** – See photos included

13 - Old style Transformer Bases
6 - Boxes of old style Kearney Fuses
123 - Boxes of assorted AMPAC connectors