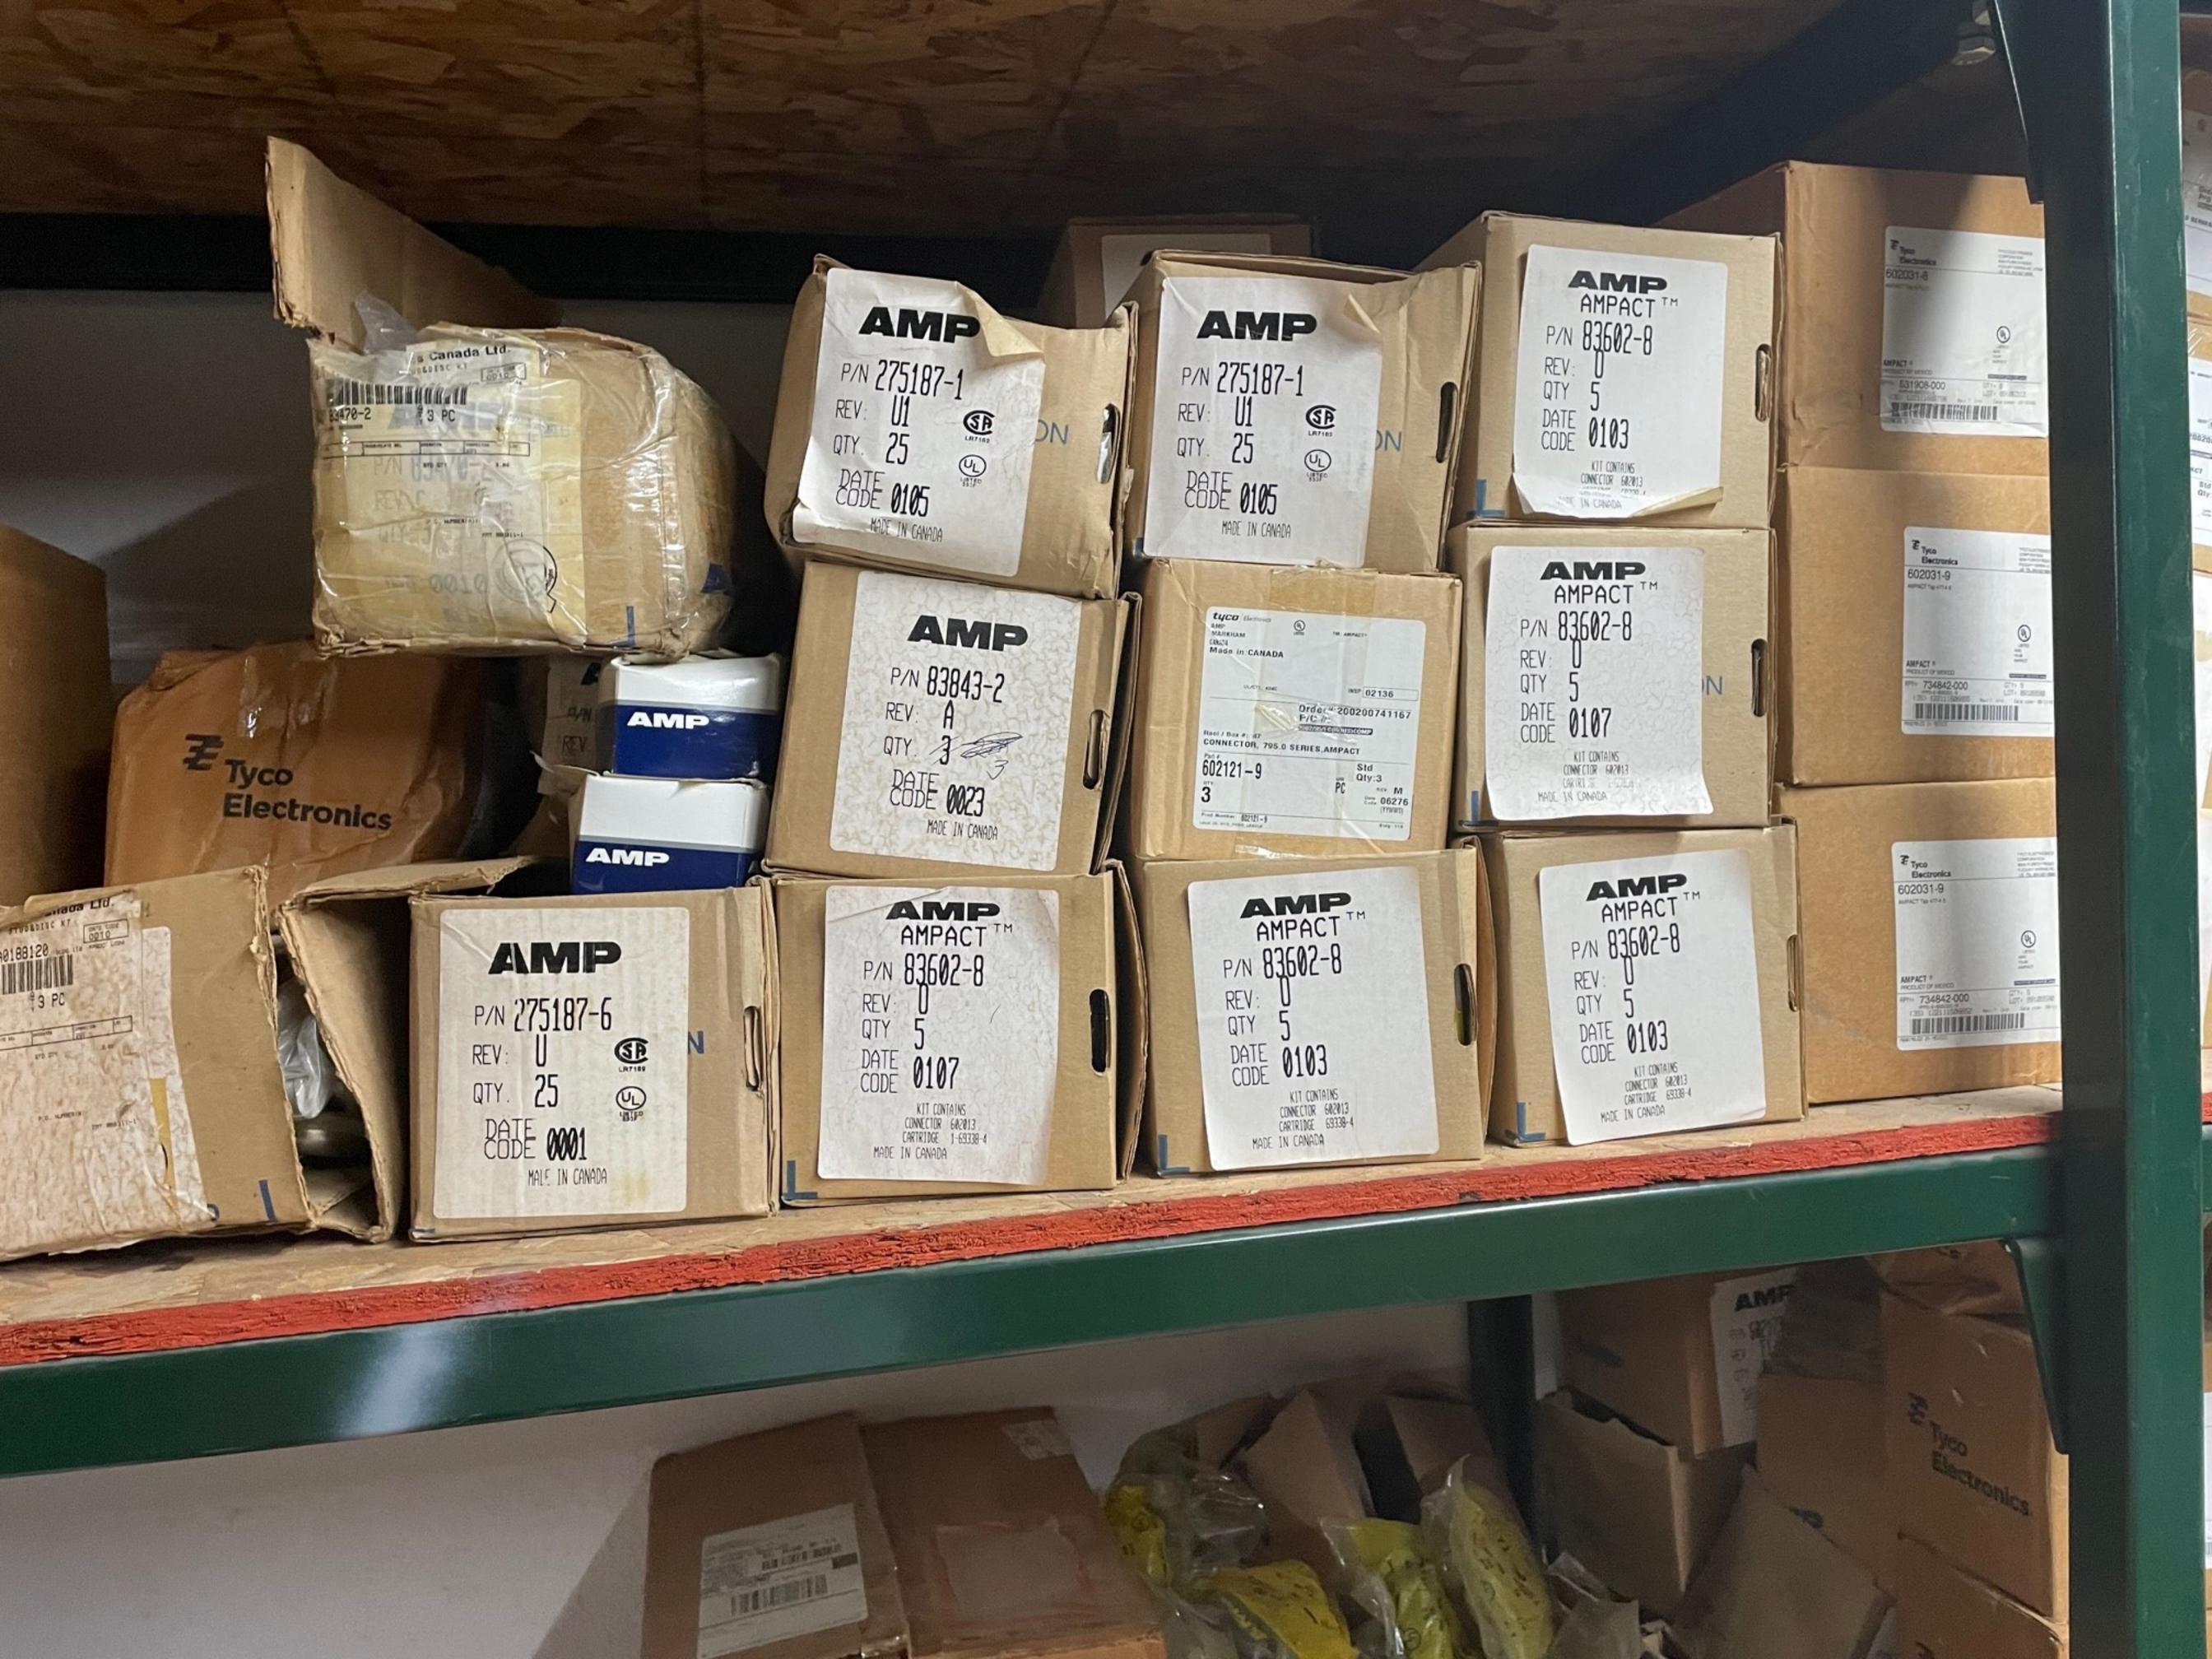

**WHEREAS**, City Electric Department currently owns: 1) thirteen transformer bases; 2) six boxes of Kearney fuses; and 3) one hundred twenty-three boxes of AMPAC connectors ("Electric Surplus Property"; *See* Exhibit A); and

# **ELECTRIC** – See photos included

13 - Old style Transformer Bases
6 - Boxes of old style Kearney Fuses
123 - Boxes of assorted AMPAC connectors