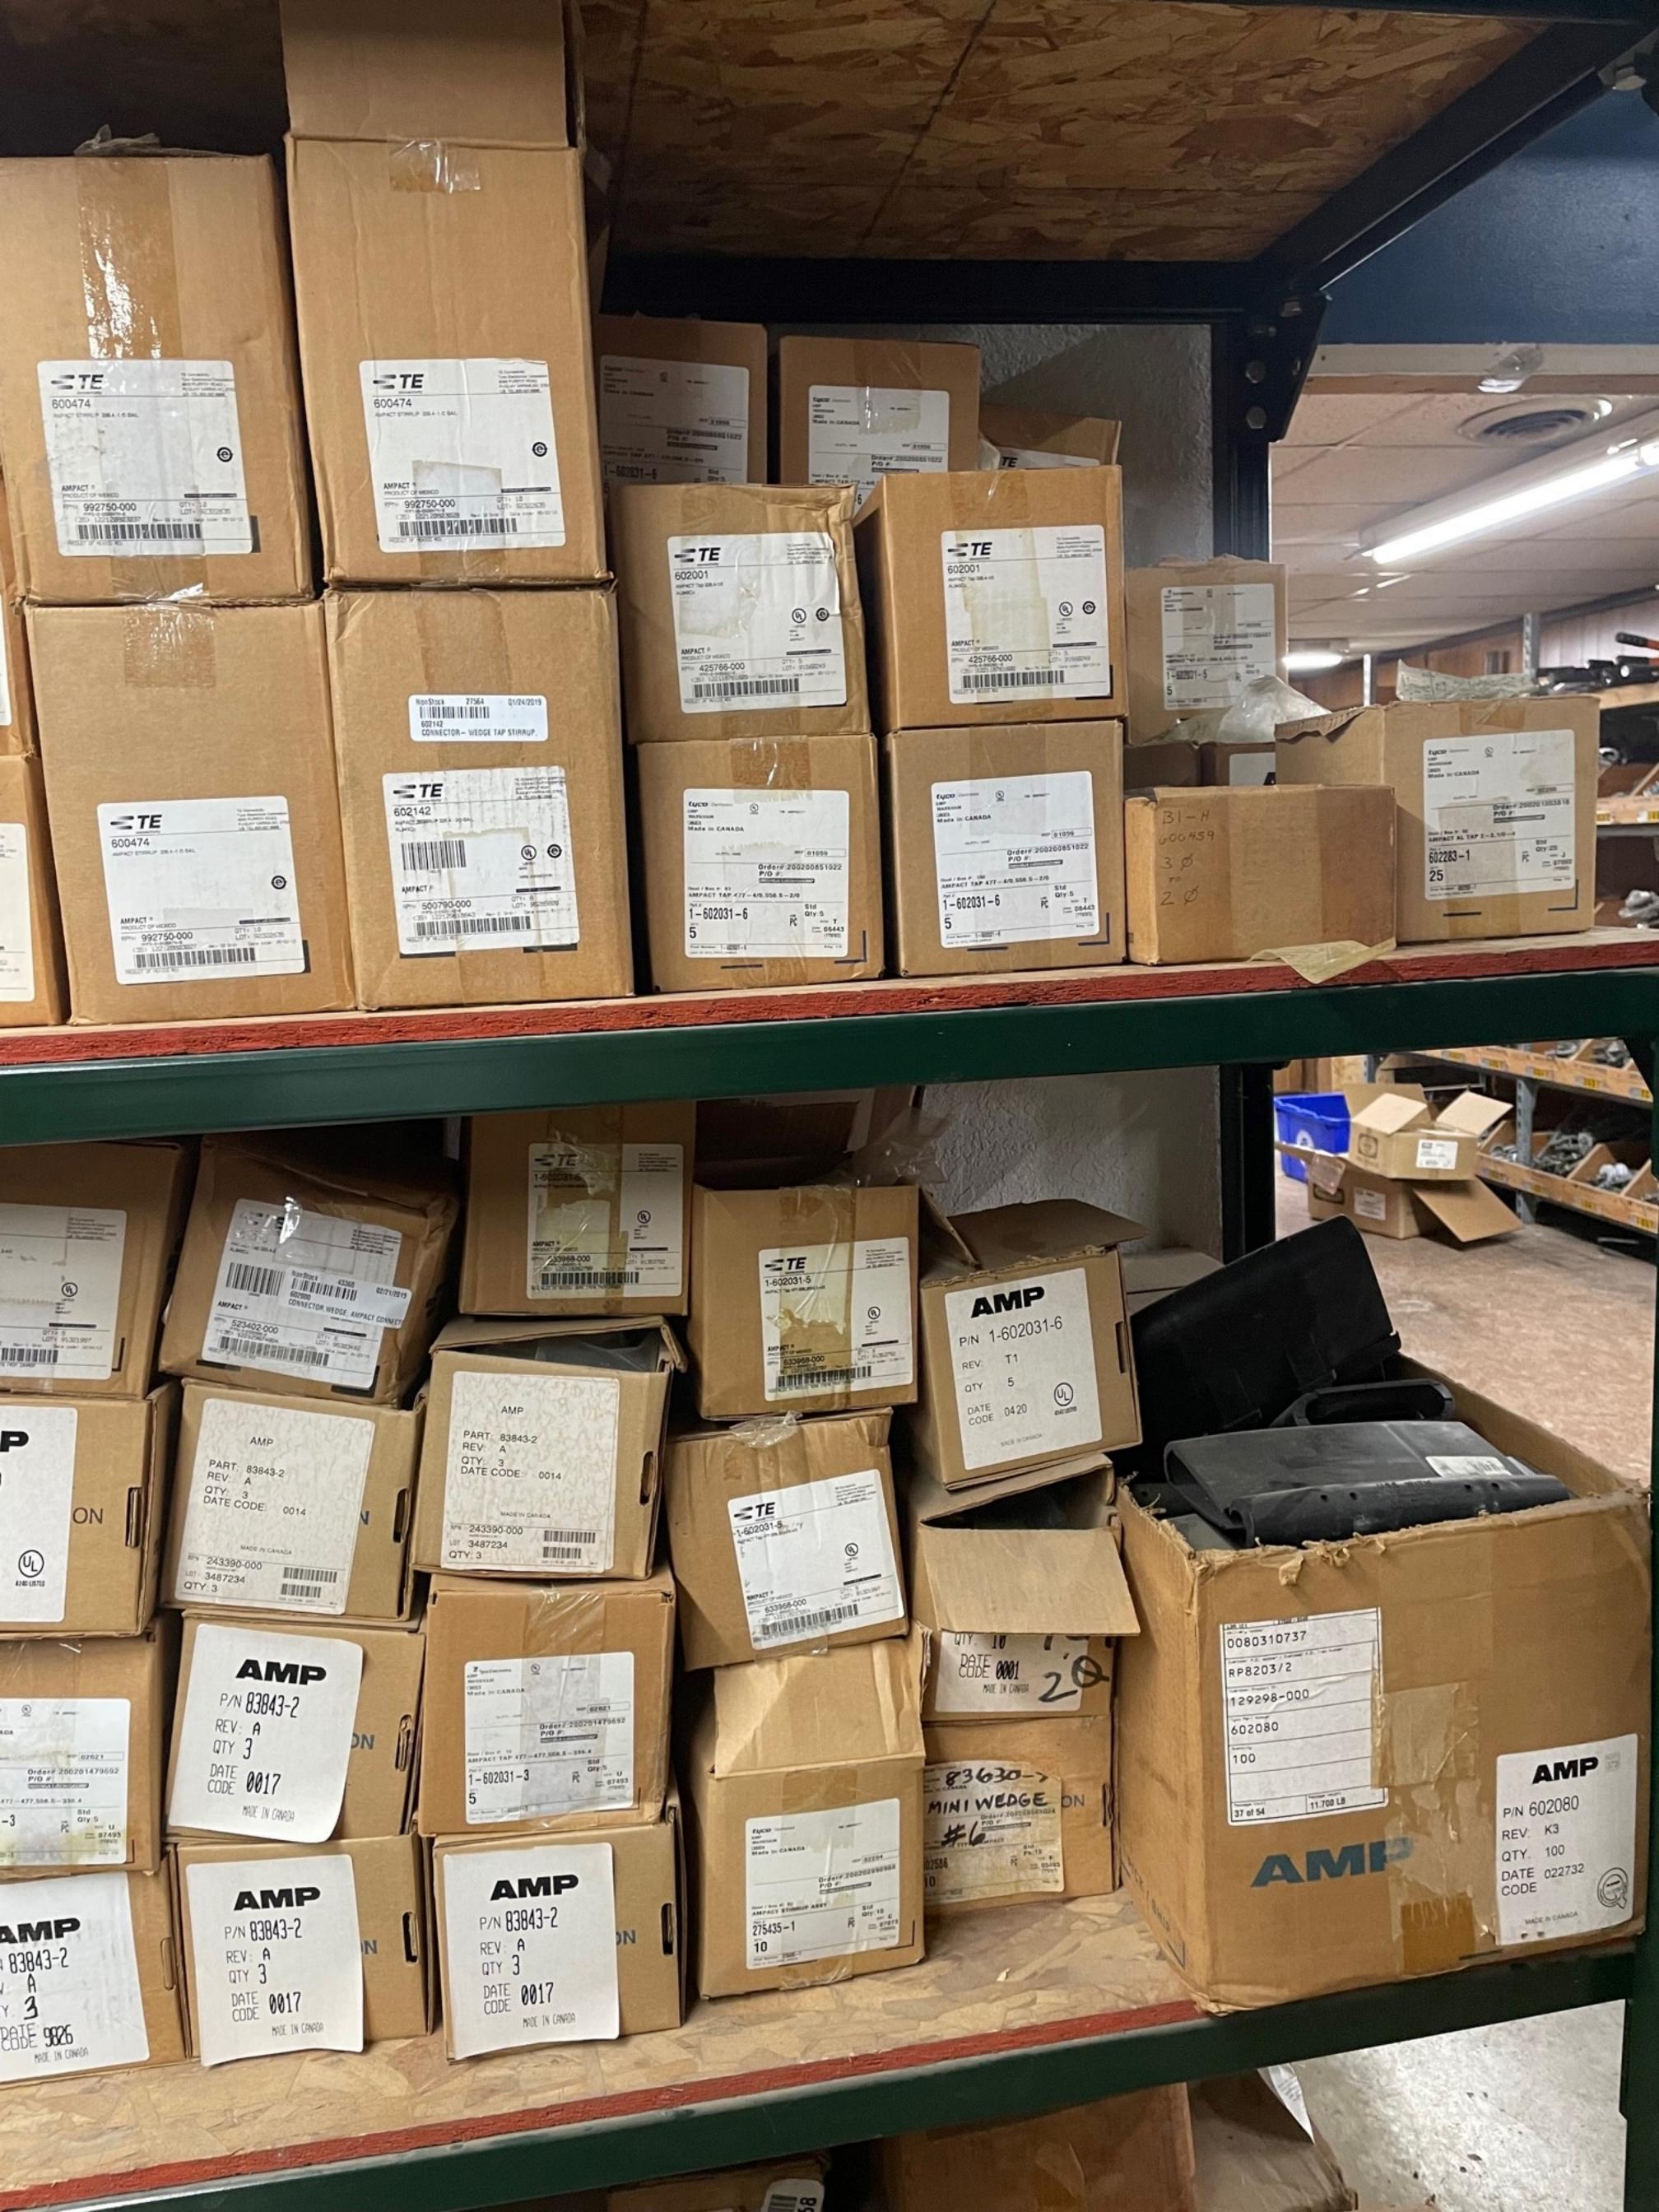

**WHEREAS**, City Electric Department currently owns: 1) thirteen transformer bases; 2) six boxes of Kearney fuses; and 3) one hundred twenty-three boxes of AMPAC connectors ("Electric Surplus Property"; *See* Exhibit A); and

# **ELECTRIC** – See photos included

13 - Old style Transformer Bases
6 - Boxes of old style Kearney Fuses
123 - Boxes of assorted AMPAC connectors